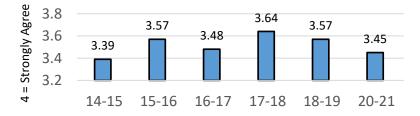

### "My Treatment at CAPS Has Been Successful"

Survey sample sizes: 2014 = 40; 2015 = 42; 2016 = 44; 2017 = 42; 2018 = 72; 2020 = 160

#### "I Make Better Decisions"

Survey sample sizes: 2014 = 40; 2015 = 42; 2016 = 44; 2017 = 42; 2018 = 72; 2020 = 160

### "My Ability to Deal with My Problems Has Improved"

Survey sample sizes: 2014 = 40; 2015 = 42; 2016 = 44; 2017 = 42; 2018 = 72; 2020 = 160

## "My Academic Performance Has Improved"

Survey sample sizes: 2014 = 40; 2015 = 42; 2016 = 44; 2017 = 42; 2018 = 72; 2020 = 160

# "I am More Likely to Continue My Education at WSU as a Result of CAPS"

Survey sample sizes: 2014 = 40; 2015 = 42; 2016 = 44; 2017 = 42; 2018 = 72; 2020 = 160