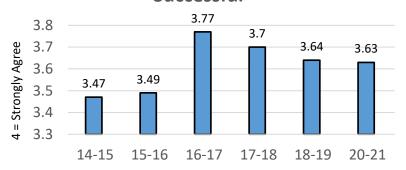

### "My Treatment at CAPS Has Been Successful"

Survey sample sizes: 2014 = 40; 2015 = 42; 2016 = 44; 2017 = 42; 2018 = 72; 2020 = 160