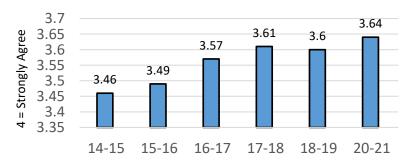

### "My Ability to Deal with My Problems Has Improved"

Survey sample sizes: 2014 = 40; 2015 = 42; 2016 = 44; 2017 = 42; 2018 = 72; 2020 = 160