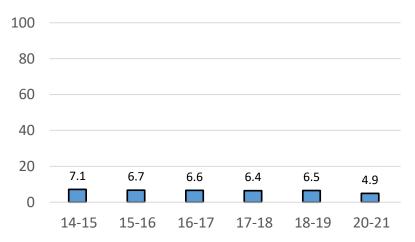

### "My Treatment at CAPS Has Been Successful"



Survey sample sizes: 2014 = 40; 2015 = 42; 2016 = 44; 2017 = 42; 2018 = 72; 2020 = 160

#### "I Make Better Decisions"



Survey sample sizes: 2014 = 40; 2015 = 42; 2016 = 44; 2017 = 42; 2018 = 72; 2020 = 160

### "My Ability to Deal with My Problems Has Improved"



Survey sample sizes: 2014 = 40; 2015 = 42; 2016 = 44; 2017 = 42; 2018 = 72; 2020 = 160

## "My Academic Performance Has Improved"



Survey sample sizes: 2014 = 40; 2015 = 42; 2016 = 44; 2017 = 42; 2018 = 72; 2020 = 160

# "I am More Likely to Continue My Education at WSU as a Result of CAPS"



Survey sample sizes: 2014 = 40; 2015 = 42; 2016 = 44; 2017 = 42; 2018 = 72; 2020 = 160

#### **Percent of Sessions Attended**



#### Percent of "No-Shows"