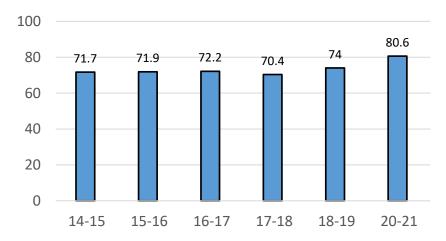

### "My Treatment at CAPS Has Been Successful"



Survey sample sizes: 2014 = 40; 2015 = 42; 2016 = 44; 2017 = 42; 2018 = 72; 2020 = 160

#### "I Make Better Decisions"



Survey sample sizes: 2014 = 40; 2015 = 42; 2016 = 44; 2017 = 42; 2018 = 72; 2020 = 160

### "My Ability to Deal with My Problems Has Improved"



Survey sample sizes: 2014 = 40; 2015 = 42; 2016 = 44; 2017 = 42; 2018 = 72; 2020 = 160

## "My Academic Performance Has Improved"



Survey sample sizes: 2014 = 40; 2015 = 42; 2016 = 44; 2017 = 42; 2018 = 72; 2020 = 160

# "I am More Likely to Continue My Education at WSU as a Result of CAPS"



Survey sample sizes: 2014 = 40; 2015 = 42; 2016 = 44; 2017 = 42; 2018 = 72; 2020 = 160

#### **Percent of Sessions Attended**



#### Percent of "No-Shows"