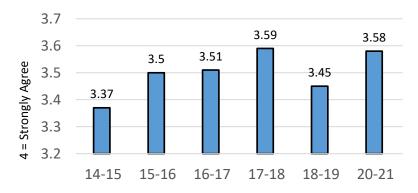

#### "I Make Better Decisions"

Survey sample sizes: 2014 = 40; 2015 = 42; 2016 = 44; 2017 = 42; 2018 = 72; 2020 = 160