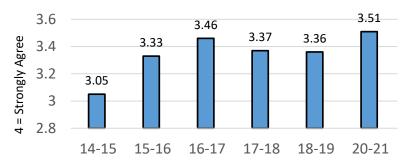

## "My Academic Performance Has Improved"

Survey sample sizes: 2014 = 40; 2015 = 42; 2016 = 44; 2017 = 42; 2018 = 72; 2020 = 160